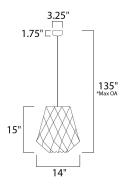

\*max overall height

#### **MEASUREMENTS**

DIMENSION : 14" L x 14" W x 15" H

MAX OAH : 145" OAH

: 3.25" W x 1.75" H x 3.25" L CANOPY

: 2.41 lb HANGING WEIGHT