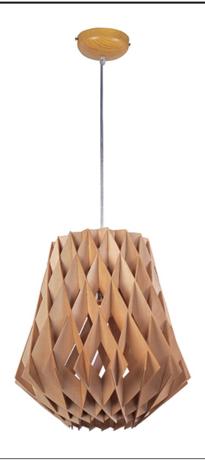

# **PRODUCT DESCRIPTION**

Contemporary forms of Ash wood, finished with a natural Uddo oil, create sculptural lighting designs sure to become the focal point of the room. The downlights enhance the beauty of the wood, while creating a unique lighting effect.

### MATERIAL

Wood